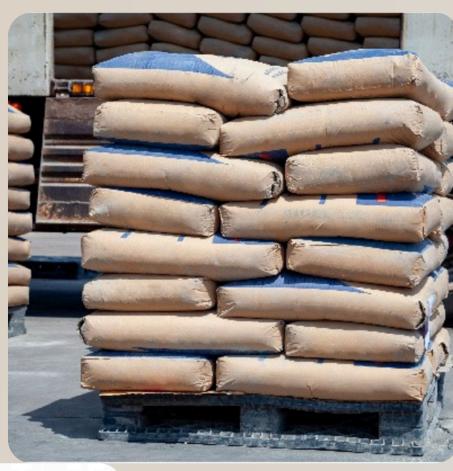

# **MASONRY**

# Our masonry products include:

- 1/4" (6mm)
- 3/8" (7.5mm)
- •8mm (30ft)
- 10mm Ordinary
- 11.5mm (30ft)
- 12mm Ordinary
- 12mm (STD)
- 5/8" (14mm)
- 16mm Ordinary
- 16mm (STD)
- 20mm
- 8mm (40ft) High Tensile
- 10mm (40ft) High Tensile
- 12mm (40ft) High Tensile
- 16mm (40ft) High Tensile
- 20mm (40ft) High Tensile
- 25mm (40ft) High Tensile
- 32mm (40ft) High Tensile
- 12mm (40ft) High Tensile (Foreign)
- 16mm (40ft) High Tensile (Foreign)
- 20mm (40ft) High Tensile (Foreign)
- Binding Wire
- Binding Wire (Foreign)
- Nails 1" 11/2"
- Nails 2" 5"
- Concrete Nails 2", 21/2", 3", 4"
- DIAMOND
- DIAMOND (DURABOND) 32.5N
- GHACEM (SUPERCOOL) 32.5N
- GHACEM 32.5R
- GHACEM 42.5R
- DANGOTE
- CIMAF 42.5RB
- SUPACEM (SUPASTAR) 32.5N
- SUPACEM 42.5R
- DZATA CEMENT 42.5R
- PERMAFIX GROUT WHITE
- PERMAFIX GROUT GREY
- PERMAFIX TILE CEMENT
- AND MANY MORE