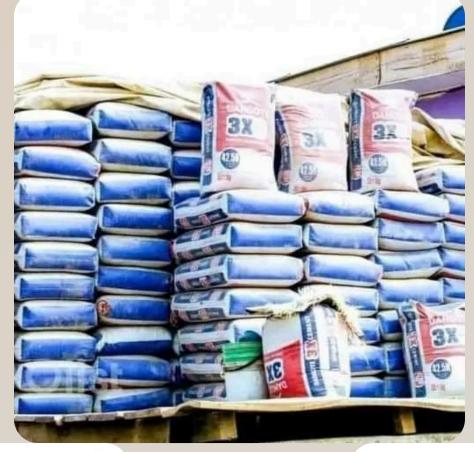

# **MASONRY**

# Our masonry products include:

- 1/4" (6mm)
- 3/8" (7.5mm)
- •8mm (30ft)
- 10mm Ordinary
- 11.5mm (30ft)
- 12mm Ordinary
- 12mm (STD)
- 5/8" (14mm)
- 16mm Ordinary
- 16mm (STD)
- 20mm
- 8mm (40ft) High Tensile
- 10mm (40ft) High Tensile
- 12mm (40ft) High Tensile
- 16mm (40ft) High Tensile
- 20mm (40ft) High Tensile
- 25mm (40ft) High Tensile
- 32mm (40ft) High Tensile
- 12mm (40ft) High Tensile (Foreign)
- 16mm (40ft) High Tensile (Foreign)
- 20mm (40ft) High Tensile (Foreign)
- Binding Wire
- Binding Wire (Foreign)
- Nails 1" 11/2"
- Nails 2" 5"
- Concrete Nails 2", 21/2", 3", 4"
- DIAMOND
- DIAMOND (DURABOND) 32.5N
- GHACEM (SUPERCOOL) 32.5N
- GHACEM 32.5R
- GHACEM 42.5R
- DANGOTE
- CIMAF 42.5RB
- SUPACEM (SUPASTAR) 32.5N
- SUPACEM 42.5R
- DZATA CEMENT 42.5R
- PERMAFIX GROUT WHITE
- PERMAFIX GROUT GREY
- PERMAFIX TILE CEMENT
- AND MANY MORE