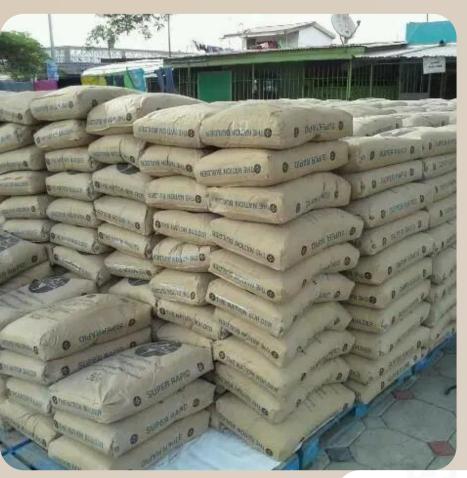

# **MASONRY**

# Our masonry products include:

- 1/4" (6mm)
- 3/8" (7.5mm)
- •8mm (30ft)
- 10mm Ordinary
- 11.5mm (30ft)
- 12mm Ordinary
- 12mm (STD)
- 5/8" (14mm)
- 16mm Ordinary
- 16mm (STD)
- 20mm
- 8mm (40ft) High Tensile
- 10mm (40ft) High Tensile
- 12mm (40ft) High Tensile
- 16mm (40ft) High Tensile
- 20mm (40ft) High Tensile
- 25mm (40ft) High Tensile
- 32mm (40ft) High Tensile
- 12mm (40ft) High Tensile (Foreign)
- 16mm (40ft) High Tensile (Foreign)
- 20mm (40ft) High Tensile (Foreign)
- Binding Wire
- Binding Wire (Foreign)
- Nails 1" 11/2"
- Nails 2" 5"
- Concrete Nails 2", 21/2", 3", 4"
- DIAMOND
- DIAMOND (DURABOND) 32.5N
- GHACEM (SUPERCOOL) 32.5N
- GHACEM 32.5R
- GHACEM 42.5R
- DANGOTE
- CIMAF 42.5RB
- SUPACEM (SUPASTAR) 32.5N
- SUPACEM 42.5R
- DZATA CEMENT 42.5R
- PERMAFIX GROUT WHITE
- PERMAFIX GROUT GREY
- PERMAFIX TILE CEMENT
- AND MANY MORE