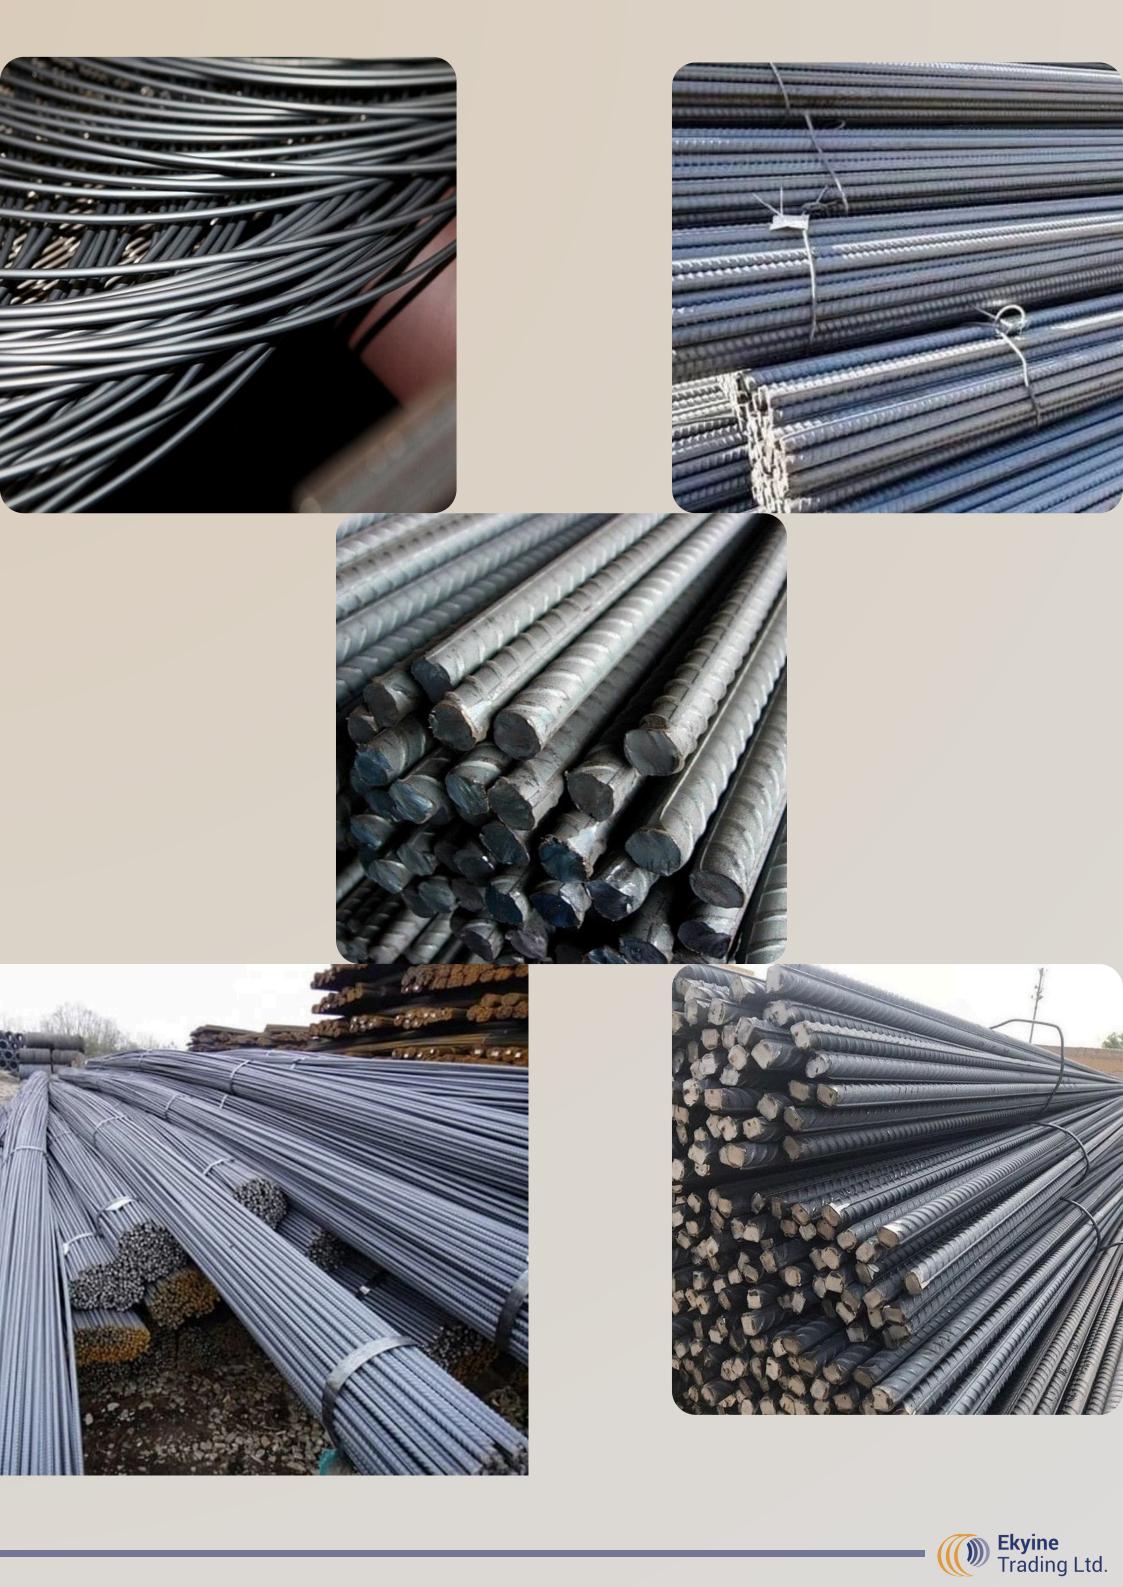

# **MASONRY**

# Our masonry products include:

- 1/4" (6mm)
- 3/8" (7.5mm)
- •8mm (30ft)
- 10mm Ordinary
- 11.5mm (30ft)
- 12mm Ordinary
- 12mm (STD)
- 5/8" (14mm)
- 16mm Ordinary
- 16mm (STD)
- 20mm
- 8mm (40ft) High Tensile
- 10mm (40ft) High Tensile
- 12mm (40ft) High Tensile
- 16mm (40ft) High Tensile
- 20mm (40ft) High Tensile
- 25mm (40ft) High Tensile
- 32mm (40ft) High Tensile
- 12mm (40ft) High Tensile (Foreign)
- 16mm (40ft) High Tensile (Foreign)
- 20mm (40ft) High Tensile (Foreign)
- Binding Wire
- Binding Wire (Foreign)
- Nails 1" 11/2"
- Nails 2" 5"
- Concrete Nails 2", 21/2", 3", 4"
- DIAMOND
- DIAMOND (DURABOND) 32.5N
- GHACEM (SUPERCOOL) 32.5N
- GHACEM 32.5R
- GHACEM 42.5R
- DANGOTE
- CIMAF 42.5RB
- SUPACEM (SUPASTAR) 32.5N
- SUPACEM 42.5R
- DZATA CEMENT 42.5R
- PERMAFIX GROUT WHITE
- PERMAFIX GROUT GREY
- PERMAFIX TILE CEMENT
- AND MANY MORE