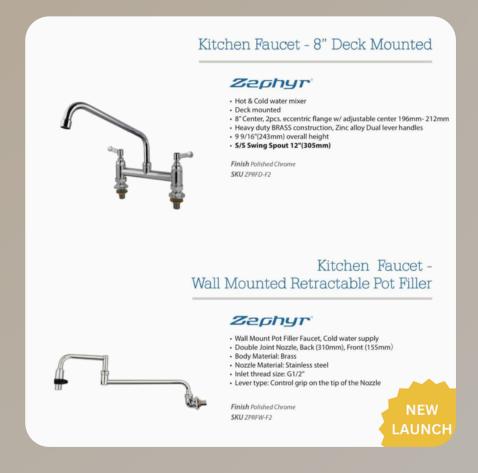

# Our electrical products include:

- 3 x 1.5 mm Cable
- 3 x 2.5 mm Cable
- Cutting Disk
- PVC Pipe (1/2 inch)
- Flex Tube (32 mm)
- 1.5 mm Cable
- 2.5 mm Cable
- 4 mm Cable
- 6 mm Cable
- 2.5 x 3 Cable
- 16 mm Earth Cable
- 1.5 mm x 3 Cable
- 4 x 16 mm Armoured Cable
- Flood Light
- · Cat 6 Cable
- 3 x 4 Cable Flex (105 metres)
- 5 x 4 Cable Flex (105 metres)
- 50 mm Flex Tube
- Strip Light
- Strip Adapter
- 12 Volt Transformer
- 8 x 8 Junction Box
- Speaker Cable (60 metres)
- Electrical Tape
- Circuit Breakers
- Switches and Sockets
- Cable Trays and Management Systems
- Voltage Regulators
- Conduit Pipes and Fittings
- Cable Glands and Connectors
- Surge Protectors
- Electric Motors
- Electrical Testers and Meters
- Emergency Lighting Systems
- Power Distribution Units (PDU)
- Generator Sets
- Solar Panels and Accessories
- LED Bulbs and Lamps
- Heating Elements and Thermostats
- Control Panels and Enclosures
- Fire Alarm Systems
- Access Control Systems
- CCTV Cameras and Surveillance Equipment
- AND MANY MORE

# Our plumbing products include:

- 1/2 PPR Pipe
- 1/2 PPR Bend
- 1/2 PPR Tee
- 1/2 PPR Crossover
- 1/2 Valve Socket (PPR)
- 1/2 Chrome Stopcork (SYR)
- 1/2 Faucet Bend (PPR)
- 1/2 Coupling (PPR)
- 1/2 Thread Plug
- 3/4 Pipe (PPR)
- 3/4 Bend (PPR)
- 3/4 x 1/2 Reducer (PPR)
- Thread Tape
- 3/4 End Cup (PPR)
- 1 X 3/4 Reducer
- 1 1/4 Pipe
- 2 1/4 Bushing
- 1 1/4 End Cup
- · "3" Y Branch"
- 1 PPR Pipe
- 1 PPR Bend
- 1 PPR Tee
- 3 x 1/2 Reducer (PPR)
- "1" PPR End Cup"
- 1 K 55
- 4 x 45 Elbow
- "4" Y Branch"
- "4" Clean Out"
- 4 x 3 Bushing
- 3 x 2 Bushing
- 2 × 45 Elbow
- "6" S-Tee"
- 6 x 4 Bushing
- "3" S-Tee"
- 3 × 45 Elbow
- · "3" Clean Out"
- 4 x 6 Bushing

- "1" Coupling (PPR)"
- 3/4 Faucet Bend
- "2" Pipe"
- 2 x 4 Bushing
- "1" Pipe (PPR)"
- 3/4 Tee (PPR)
- "6" Pipe"
- 3 x 1/2 Reducer (PPR)
- 3/4 Pipe(PPR)
- 1 1/2 Bend
- "1 1/2" Pipe (1/2 length)"
- Angle valve (SYR) 1/2
- Flexible Tube F/F (SYR)
- Thread tape (SYR)
- Silicon (GP)
- "4" Pressure Pipe"
- "4" Bend"
- "4" End Cup"
- "4" Swerve Tee"
- "3" Pressure pipe"
- "3" Bend"
- "3" Swerve Tee"
- 3 x 2 Bushing
- "3" End Cup"
- "2" Pressure Pipe"
- "2" Bend"
- "2" Swerve Tee"
- "2" End Cup"
- 2 x 45° Bend
- · "2" Y Branch"
- SL 100 Glue
- "2" Pressure Pipe"
- "3" Pressure Pipe"
- "4" Pressure Pipe"
- 3 x 3 Conduit Boxes
- 3 x 6 Conduit Boxes
- 20mm PVC Pipe
- AND MANY MORE