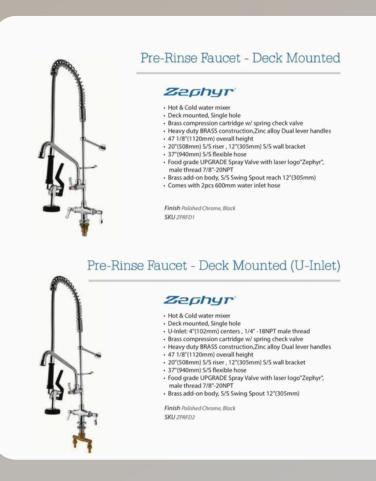

# Our plumbing products include:

- 1/2 PPR Pipe
- 1/2 PPR Bend
- 1/2 PPR Tee
- 1/2 PPR Crossover
- 1/2 Valve Socket (PPR)
- 1/2 Chrome Stopcork (SYR)
- 1/2 Faucet Bend (PPR)
- 1/2 Coupling (PPR)
- 1/2 Thread Plug
- 3/4 Pipe (PPR)
- 3/4 Bend (PPR)
- 3/4 x 1/2 Reducer (PPR)
- Thread Tape
- 3/4 End Cup (PPR)
- 1 X 3/4 Reducer
- 1 1/4 Pipe
- 2 1/4 Bushing
- 1 1/4 End Cup
- · "3" Y Branch"
- 1 PPR Pipe
- 1 PPR Bend
- 1 PPR Tee
- 3 x 1/2 Reducer (PPR)
- "1" PPR End Cup"
- 1 K 55
- 4 x 45 Elbow
- "4" Y Branch"
- "4" Clean Out"
- 4 x 3 Bushing
- 3 x 2 Bushing
- 2 × 45 Elbow
- "6" S-Tee"
- 6 x 4 Bushing
- "3" S-Tee"
- 3 × 45 Elbow
- · "3" Clean Out"
- 4 x 6 Bushing

- "1" Coupling (PPR)"
- 3/4 Faucet Bend
- "2" Pipe"
- 2 x 4 Bushing
- "1" Pipe (PPR)"
- 3/4 Tee (PPR)
- "6" Pipe"
- 3 x 1/2 Reducer (PPR)
- 3/4 Pipe(PPR)
- 1 1/2 Bend
- "1 1/2" Pipe (1/2 length)"
- Angle valve (SYR) 1/2
- Flexible Tube F/F (SYR)
- Thread tape (SYR)
- Silicon (GP)
- "4" Pressure Pipe"
- "4" Bend"
- "4" End Cup"
- "4" Swerve Tee"
- "3" Pressure pipe"
- "3" Bend"
- "3" Swerve Tee"
- 3 x 2 Bushing
- "3" End Cup"
- "2" Pressure Pipe"
- "2" Bend"
- "2" Swerve Tee"
- "2" End Cup"
- 2 x 45° Bend
- · "2" Y Branch"
- SL 100 Glue
- "2" Pressure Pipe"
- "3" Pressure Pipe"
- "4" Pressure Pipe"
- 3 x 3 Conduit Boxes
- 3 x 6 Conduit Boxes
- 20mm PVC Pipe
- AND MANY MORE