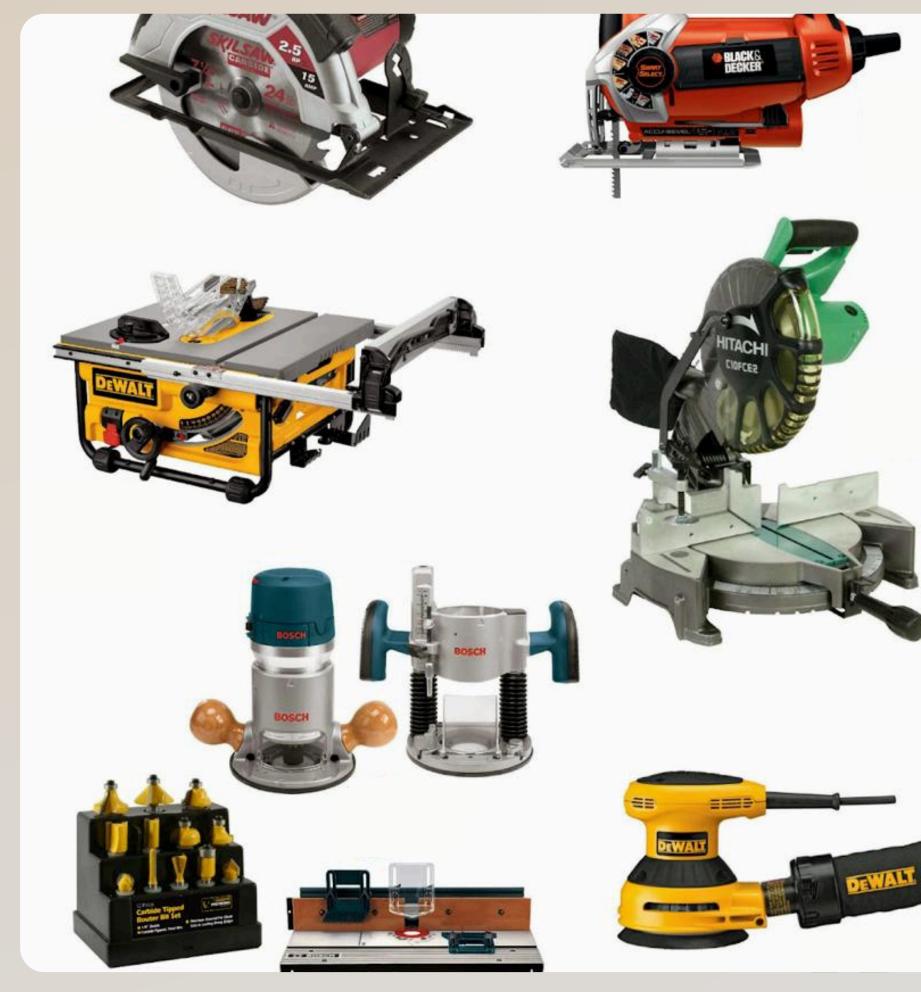

# **CARPENTRY**

# Our carpentry products include:

- · Wawa Board
- 4 Common Nail
- 4 Concrete Nail
- 3 Common Nail
- 3 Concrete Nail
- 2 x 3 Wood
- Caution Tape
- 1 x 12 Wood
- 2 x 2 (Water Pool)
- 2 x 16 (Water Pool)
- Marine Plywood
- 2 x 4 Wood
- 2 x 2 Wood
- 2" Nails
- Bamboo
- Sikalite Waterproof Admixture
- Anchofix Gun
- Fibre Mesh
- Chicken Mesh
- Felt Nails
- Hand Saw
- Circular Saw
- Jigsaw
- Router
- Planer
- Chisel Set
- Mallet
- Wood Clamps
- Carpenter's Square
- Level
- Tape Measure
- Nail Gun
- Screwdriver Set
- Wood Glue
- Sandpaper (Various Grits)
- · Wood Stain and Finish
- Wood Screws
- Wood Dowels
- Corner Braces
- Wood Filler
- Carpenter Pencil
- AND MANY MORE