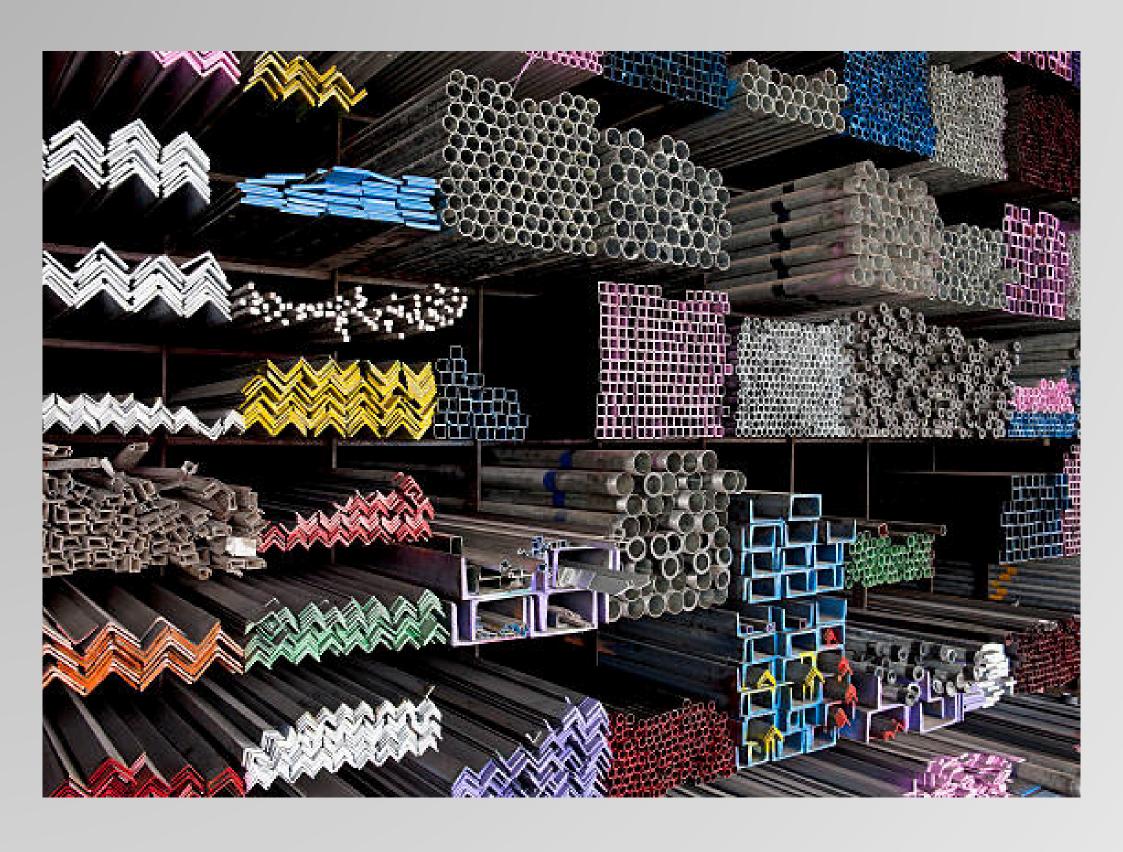

# **MASONRY**

# Our masonry products include:

- 1/4" (6mm)
- 3/8" (7.5mm)
- •8mm (30ft)
- 10mm Ordinary
- 11.5mm (30ft)
- 12mm Ordinary
- 12mm (STD)
- 5/8" (14mm)
- 16mm Ordinary
- 16mm (STD)
- 20mm
- 8mm (40ft) High Tensile
- 10mm (40ft) High Tensile
- 12mm (40ft) High Tensile
- 16mm (40ft) High Tensile
- 20mm (40ft) High Tensile
- 25mm (40ft) High Tensile
- 32mm (40ft) High Tensile
- 12mm (40ft) High Tensile (Foreign)
- 16mm (40ft) High Tensile (Foreign)
- 20mm (40ft) High Tensile (Foreign)
- Binding Wire
- Binding Wire (Foreign)
- Nails 1" 11/2"
- Nails 2" 5"
- Concrete Nails 2", 21/2", 3", 4"
- DIAMOND
- DIAMOND (DURABOND) 32.5N
- GHACEM (SUPERCOOL) 32.5N
- GHACEM 32.5R
- GHACEM 42.5R
- DANGOTE
- CIMAF 42.5RB
- SUPACEM (SUPASTAR) 32.5N
- SUPACEM 42.5R
- DZATA CEMENT 42.5R
- PERMAFIX GROUT WHITE
- PERMAFIX GROUT GREY
- PERMAFIX TILE CEMENT
- AND MANY MORE